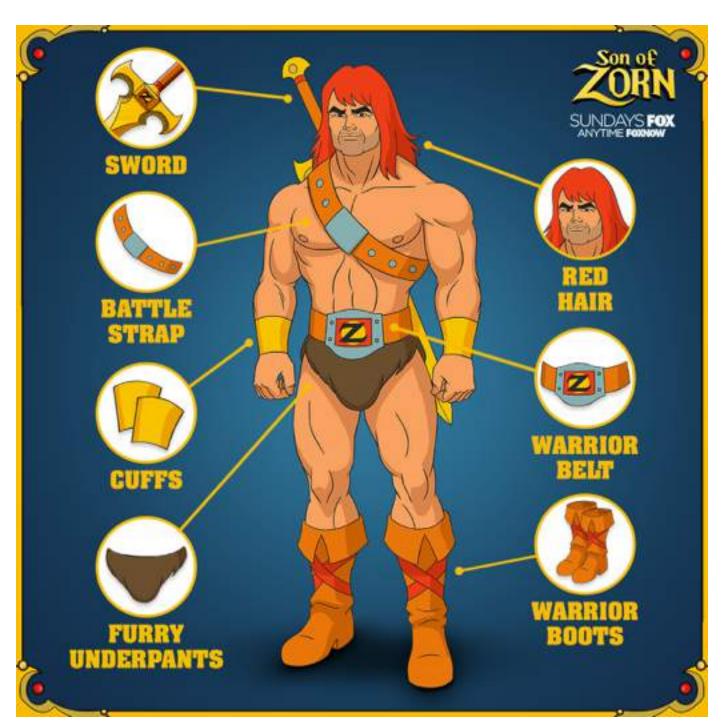

MESSENGER KIK WHATSAPP PUBLIC



YOU NOW FB/IG LIVE YT LIVE SNAP LIVE

## 

















### THE LAST SHIP











### REAL USS NATHAN JAMES

IS IT REAL? THE USS NATHAN

SPEED AND WEIGH WORKE CLASS DESTROYERS ARE TO ALL STOP IN 1000 FT

### BALLISTIC MISSILE DEFENSE

RANGE BALLISTIC MISSILE



ADMIRAL ARLEIGH BURKE'S FAMOUS QUOTE ABOUT THE NAVAL DESTROYER WAS:

THIS SHIP IS BUILT TO FIGHT AND YOU BETTER KNOW HOW



THE LAST SHIP HAS SHOT ON TO BRING THE U.S.S. NATHAN JAMES TO THE SCREEN THIS IS DUE TO SHIP SCHEDULES, MISSION PRIORITIES, AND DEPLOYMENTS.



THE NAVY CONSIDERS THE DESTROYERS THE FOR THEIR SPEED

COMMISSIONED BY THE U.S. NAVY WAS THE U.S.S. ARLEIGH BURKE COMMISSIONED ON JULY 4TH, 1991



### THELASTSHIP









## FREEFORM

























89%







































































### TOPCHEF



















### TOPCHEF









## 









MCBEARD

## ADDENDUM

### FREEFORM









FANDOM HIERARCHY OF NEEDS

IDENTITY

STATUS, OWNERSHIP & PARTICIPATION

RECOGNITION

PUBLIC, OUTWARD EXPRESSION

BELONGING

SHARED CULTURE

INTEREST

**ALIGNED PASSION**